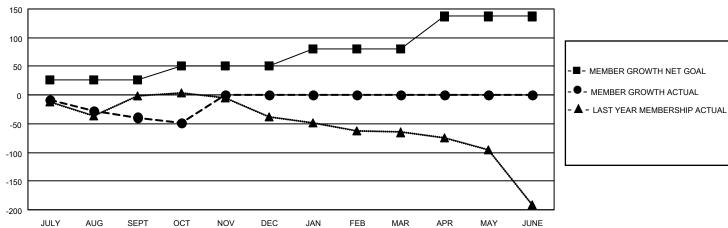

## GAT MONTHLY MEMBERSHIP PROGRESS REPORT

Multiple District 7

Results as of: 10/31/2020 LOCATION: ARKANSAS

| Clubs         |               |             |               | Members               |                        |                         |                                                    |  |
|---------------|---------------|-------------|---------------|-----------------------|------------------------|-------------------------|----------------------------------------------------|--|
|               | RESULTS FOR   | R 2020-2021 |               | RESULTS FOR 2020-2021 |                        |                         |                                                    |  |
| QUARTER       | NEW CLUB GOAL | NEW CLUBS   | DROPPED CLUBS | QUARTER MEMI          | BER GROWTH NET<br>GOAL | MEMBER GROWTH<br>ACTUAL | DROPPED<br>MEMBERS ACTUAL<br>(including transfers) |  |
| JULY/AUG/SEPT | (1)           | 0           | 0             | JULY/AUG/SEPT         | 26                     | 40                      | 69                                                 |  |
| OCT/NOV/DEC   | 0             | 0           | 0             | OCT/NOV/DEC           | 25                     | 7                       | 15                                                 |  |
| JAN/FEB/MAR   | 0             | 0           | 0             | JAN/FEB/MAR           | 30                     | 0                       | 0                                                  |  |
| APR/MAY/JUNE  | 4             | 0           | 0             | APR/MAY/JUNE          | 56                     | 0                       | 0                                                  |  |